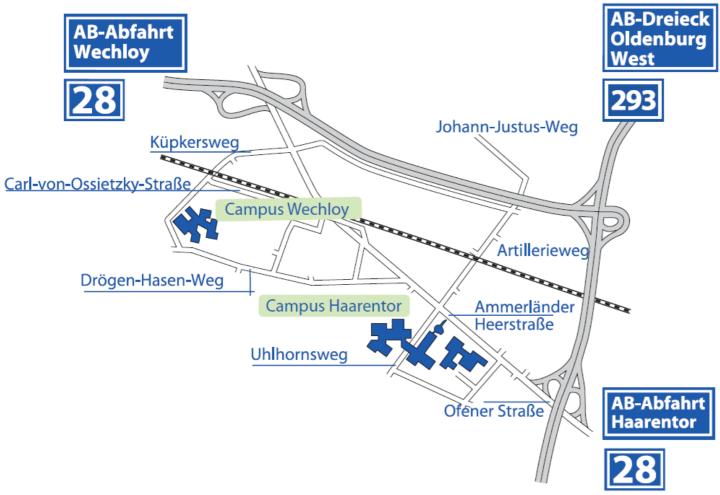

**Reaching Wechloy campus by public transport:** Waterender Weg Info Graf-Dietrich-Str. Carl-v.-Ossietzky-S Universit Campus Haarentor 318 bfe-Oldenburg / Unterm Berg 310 306 platz len (VWG-Linien am ZOB / Lappan Karlstr. Conference Hauptbahnhof-Süd venue **Campus Wechloy** ZOB/Hauptbahnhof Bismarckstr. Meinardusstr P+R O Drielake urbulenz-Cal-von-Ossietzky-Straße Windkanal **Campus Wechloy** W33 W32 W12 W13 WindLab / Hörsaalgebäude ForWind Carl-von-Ossiet Carl-von-Ossietzky-Stre Conference W5 Technische Werkstätten venue W3 Chemie W15 **ICBM** W16A Europear Medical School **Bus stop** W2 Physik Bereichsbibliöthek **Line 306** W4 Biologie 100 m Ossietzky Straße Kindertagesstätte 200 ft Küpkersweg 8.16417, 53.15297



## **Reaching Wechloy campus by car:**